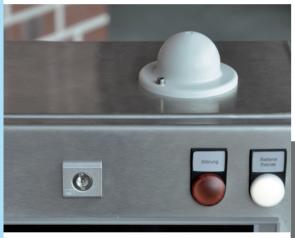

- Mobile trolley system in steel painted or completely stainless steel
- Robust and ergonomic design (customized designs are also available)
- Dimensions WxLxH: 700x1200x1700mm
- Lightweight rollers (different designs are available)
- Available with different display devices, for example: Siemens touch panel 15"/17"/19" or other brands
- Variably useable self-sufficient system (battery operation up to 8h operational time)
- Integration into existing process control systems
- Cost-conscious individual system requirements feasible
- Wireless printer (optional available)
- Battery-operated label printer (optional available)
- Barcode scanner system (optional available)