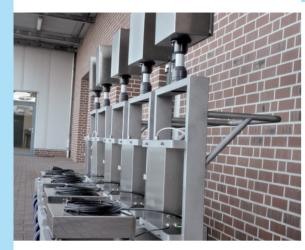

## Pathways, cost and time savings through streamlined workflow

Save time by moving your scales to the weight!

Use of mobile scales on a trolly system adds the benefits of the weighing device and a time- and power efficiency for your production.

- Mobile trolley system in steel painted or completely stainless steel
- Robust and ergonomic design (customized designs are also available)
- Dimensions WxLxH: 700x1200x1700mm
- Lightweight rollers (different designs are available)
- Available with different display devices, for example: Siemens touch panel 15"/17"/19" or other brands
- Variably useable self-sufficient system (battery operation up to 8h operational time)
- Integration into existing process control systems
- Cost-conscious individual system requirements feasible
- Wireless printer (optional available)
- Battery-operated label printer (optional available)
- Barcode scanner system (optional available)