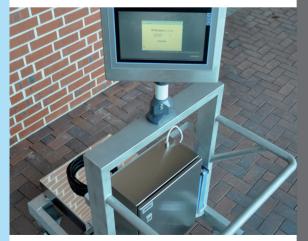

## Pathways, cost and time savings through streamlined workflow

Save time by moving your scales to the weight!

Use of mobile scales on a trolly system adds the benefits of the weighing device and a time- and power efficiency for your production.

- Mobile trolley system in steel painted or completely stainless steel
- Robust and ergonomic design (customized designs are also available)
- Dimensions WxLxH: 700x1200x1700mm
- Lightweight rollers (different designs are available)
- Available with different display devices, for example: Siemens touch panel 15"/17"/19" or other brands
- Variably useable self-sufficient system (battery operation up to 8h operational time)
- Integration into existing process control systems
- Cost-conscious individual system requirements feasible
- Wireless printer (optional available)
- Battery-operated label printer (optional available)
- Barcode scanner system (optional available)