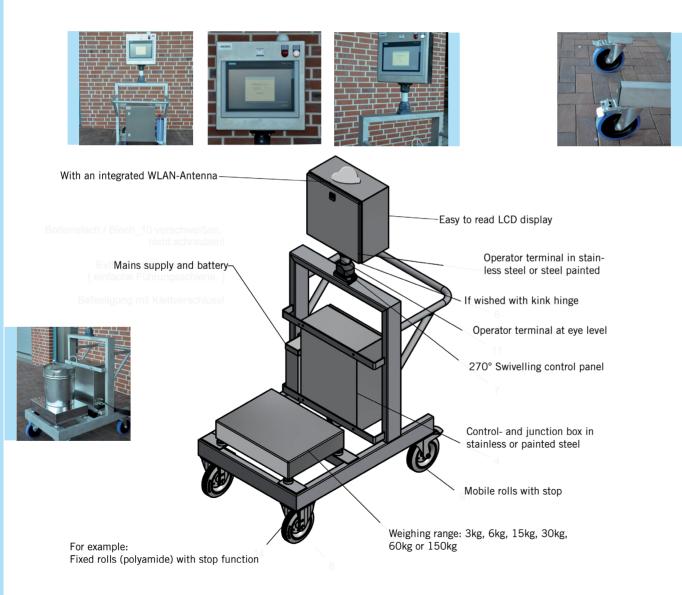

## Pathways, cost and time savings through streamlined workflow

Save time by moving your scales to the weight!

Use of mobile scales on a trolly system adds the benefits of the weighing device and a time- and power efficiency for your production.

- Mobile trolley system in steel painted or completely stainless steel
- Robust and ergonomic design (customized designs are also available)
- Dimensions WxLxH: 700x1200x1700mm
- Lightweight rollers (different designs are available)
- Available with different display devices, for example: Siemens touch panel 15"/17"/19" or other brands
- Variably useable self-sufficient system (battery operation up to 8h operational time)
- Integration into existing process control systems
- Cost-conscious individual system requirements feasible
- Wireless printer (optional available)
- Battery-operated label printer (optional available)
- Barcode scanner system (optional available)