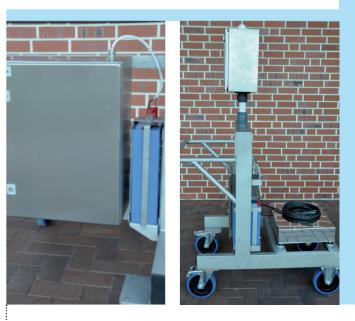

## Pathways, cost and time savings through streamlined workflow

Save time by moving your scales to the weight!

Use of mobile scales on a trolly system adds the benefits of the weighing device and a time- and power efficiency for your production.

- Mobile trolley system in steel painted or completely stainless steel
- Robust and ergonomic design (customized designs are also available)
- Dimensions WxLxH: 700x1200x1700mm
- Lightweight rollers (different designs are available)
- Available with different display devices, for example: Siemens touch panel 15"/17"/19" or other brands
- Variably useable self-sufficient system (battery operation up to 8h operational time)
- Integration into existing process control systems
- Cost-conscious individual system requirements feasible
- Wireless printer (optional available)
- Battery-operated label printer (optional available)
- Barcode scanner system (optional available)