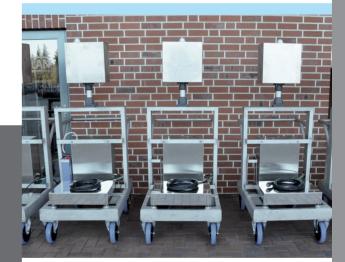

## Pathways, cost and time savings through streamlined workflow

Save time by moving your scales to the weight!

Use of mobile scales on a trolly system adds the benefits of the weighing device and a time- and power efficiency for your production.

- Mobile trolley system in steel painted or completely stainless steel
- Robust and ergonomic design (customized designs are also available)
- Dimensions WxLxH: 700x1200x1700mm
- Lightweight rollers (different designs are available)
- Available with different display devices, for example: Siemens touch panel 15"/17"/19" or other brands
- Variably useable self-sufficient system (battery operation up to 8h operational time)
- Integration into existing process control systems
- Cost-conscious individual system requirements feasible
- Wireless printer (optional available)
- Battery-operated label printer (optional available)
- Barcode scanner system (optional available)