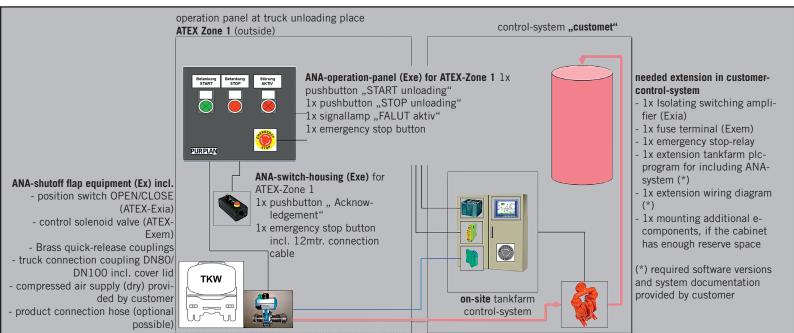

# **ANA-safety installation**

- safety device for tank trucks and transport tanks to ensure a controlled emptying
- emptying device with attention button and emergency stop
- protection against leakage of larger quantities of water-contaminating liquids during the container/ tank filling process via hoses
- corresponds to the water-rights legislation
- special model: triggering off by emergency stop instead of attention button

#### functional operation

- consists of a self-closing shut-off-device (valve), a control device as well as actuating device (an attention button and emergency stop)
- manually operated, self-closing safety device
- reliable reduction of the leakage quantity by having a maximum drainage time of 40 seconds
- causes/maintains operator's (e.g. tank truck driver's) permanent attention during emptying the tank truck (subject to the VdTÜV-code of practice 953)
- the following safety functions and conditions have to be fullfilled/ complied:
  - a. attention button to be used at regular intervals
  - b. interruption of the emptying process when either the attention button will not be used or when it will be used consistently
  - c. emergency button for immediate interruption of the emptying process
  - d. local restriction of the operator's scope for movement to a maximum or 12m from the tank truck

### advantages:

- no need to have a collection tank of the appropriate volume when filling the tanks (TRwS785- determination of retention)
- easy operation