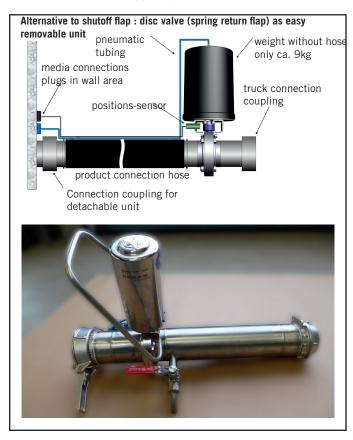

# **ANA-safety installation**

- safety device for tank trucks and transport tanks to ensure a controlled emptying
- emptying device with attention button and emergency stop
- protection against leakage of larger quantities of water-contaminating liquids during the container/ tank filling process via hoses
- corresponds to the water-rights legislation
- special model: triggering off by emergency stop instead of attention button

#### functional operation

- consists of a self-closing shut-off-device (valve), a control device as well as actuating device (an attention button and emergency stop)
- manually operated, self-closing safety device
- reliable reduction of the leakage quantity by having a maximum drainage time of 40 seconds
- causes/maintains operator's (e.g. tank truck driver's) permanent attention during emptying the tank truck (subject to the VdTÜV-code of practice 953)
- the following safety functions and conditions have to be fullfilled/ complied:
  - a. attention button to be used at regular intervals
  - b. interruption of the emptying process when either the attention button will not be used or when it will be used consistently
  - c. emergency button for immediate interruption of the emptying process
  - d. local restriction of the operator's scope for movement to a maximum or 12m from the tank truck

### advantages:

- no need to have a collection tank of the appropriate volume when filling the tanks (TRwS785- determination of retention)
- easy operation